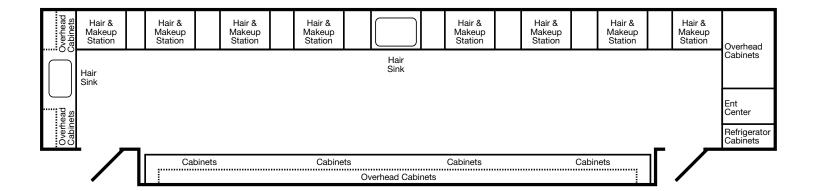

## Specs

Length – 42' Width – 10.5'

## **Features**

Entertainment center with 20'
TV / VCR and stereo CD
2 Hair sinks
Utility sink
Refreshment center with

refrigerator, microwave and coffee maker Wall mount controls for the 2 air conditioning and heating units

8 Extra large make-up stations w/ lighting, shelf, utility & storage drawers, curling iron & blow dryer

holders

2 Extra large wig drawers30' of continuous counter spaceDrawer and cabinet storage

Film/TV Contact: 818 252 7722 SetTrailers@Quixote.com Commercial/Print Contact: 323 857 5050 VB@Quixote.com Quixote.com